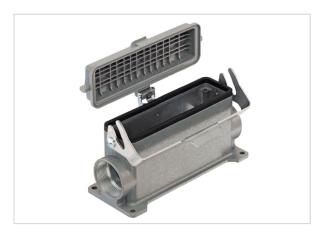

## **Product Declaration Certificate**

| Part number   | 19 30 132 2275 ML        |
|---------------|--------------------------|
| Specification | Han L32 B-HSM1-SL-M40-CP |
|               |                          |