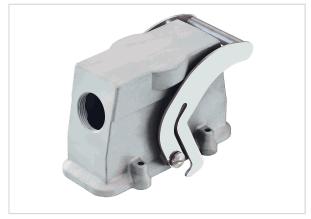

## **Product Declaration Certificate**

| Part number   | 09 62 064 0580                              |
|---------------|---------------------------------------------|
| Specification | Han EMC 64 Hood Side Entry Central<br>Lever |
|               |                                             |

Image is for illustration purposes only. Please refer to product description.

| RoHS                                 | compliant     |
|--------------------------------------|---------------|
| ELV status                           | compliant     |
| China RoHS                           | <b>⊚</b>      |
| REACH Annex XVII substances          | Not contained |
| REACH ANNEX XIV substances           | Not contained |
| REACH SVHC substances                | Not contained |
| California Proposition 65 substances | Yes           |
| California Proposition 65 substances | Nickel        |