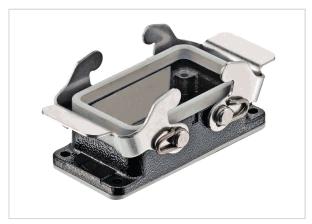

## **Product Declaration Certificate**

Part number 09 37 010 1301

Specification Han 10M-Base Panel 2 Levers IP67

Image is for illustration purposes only. Please refer to product description.

| RoHS                                 | compliant     |
|--------------------------------------|---------------|
| ELV status                           | compliant     |
| China RoHS                           | <b>⊚</b>      |
| REACH Annex XVII substances          | Not contained |
| REACH ANNEX XIV substances           | Not contained |
| REACH SVHC substances                | Not contained |
| California Proposition 65 substances | Yes           |
| California Proposition 65 substances | Nickel        |